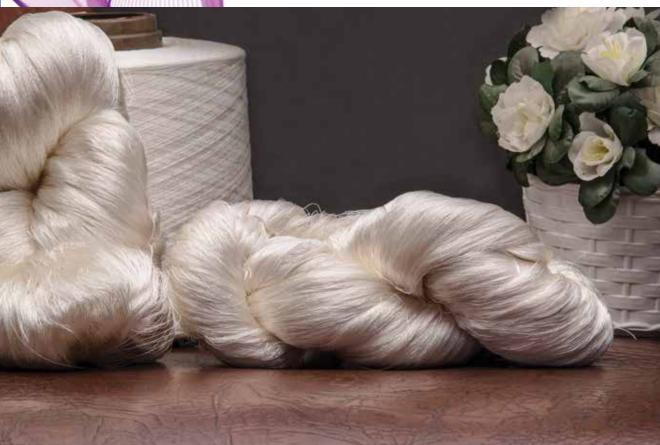

# DOUBLED AND TWISTED VISCOSE FILAMENT YARNS

'Lustrex' beautifully combines two or more single yarns twisted to enhance smoothness, evenness, lustre and compactness of yarn. The double twisted yarn may be used as white or dyed yarn for embroidery and other ornamentation applications. Typically ranging across 2/110 Denier to 2/150 Denier, Raysil Lustrex has relatively higher heat resistance, performs efficiently on high-speed embroidery machines, makes consistent & smooth stitches leading to a rich fuller look and smooth touch. A key to fabric ornamentation and Indian women's ethnic wear cannot be imagined without this.

**Technology** 

Doubled & Twisted

**Fabrics** 

Embroidery apparel fabrics and Home furnishing fabrics with VFY embroidery thread

**Properties** 

100% Natural & biodegradable

Rich Lustre & Colour Brilliance

Imparts Superior drape & fluidity

Soft feel

Easily Dyeable

**Applications** 

Embroidery threads on Sarees, Dress Materials, Curtains & Upholstery