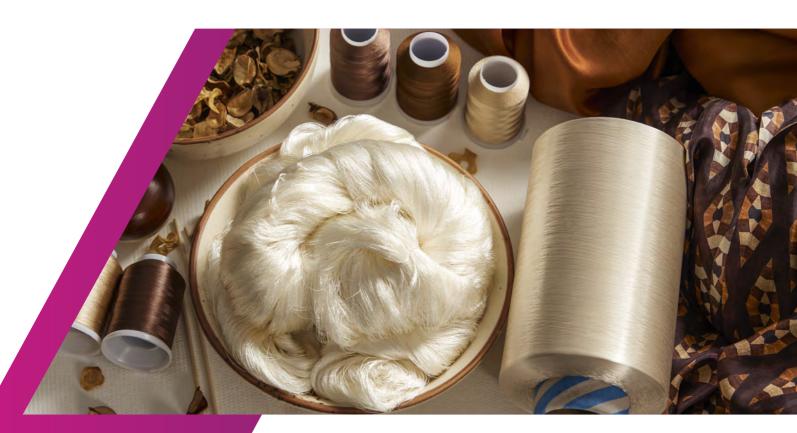

### **RAYSIL**<sup>®</sup> The Fashion Yarn

Raysil is of 100% natural origin produced from superior quality wood pulp. This makes Raysil extremely skin-friendly and comfortable. Raysil is the secret behind every rich fabric that has a superior lustre, drape and fluidity.

Additionally, Raysil has a rich lustre, brilliant colour depth, excellent softness & smoothness, high thermal protection, no pilling and anti-shredding properties.

This versatile fashion yarn is available across 20 deniers to 1200 deniers of bright and dope dyed VFY (600 shades with flexibility to reproduce any shade as per customer require-

ment). The product portfolio also includes air-texturized yarns, double and twisted yarns, dull yarns, flat yarns, special yarns, yarns with two tone effect and many more.

Raysil creates the best of fabrics, apparel, embroidery & home textiles, thus creating:

- Rich fabrics of Georgettes, Crepes, Chiffons, Chinnons, Upada, Organza, Tabby, Tussar, Satin, Shantun, Velvet and many more unique blends
- Lustrous Embroidery and decorative Laces
- High sheen Knitwear
- Luxurious Home textiles towels, upholstery, tapestry, bed spreads, carpets and home decors