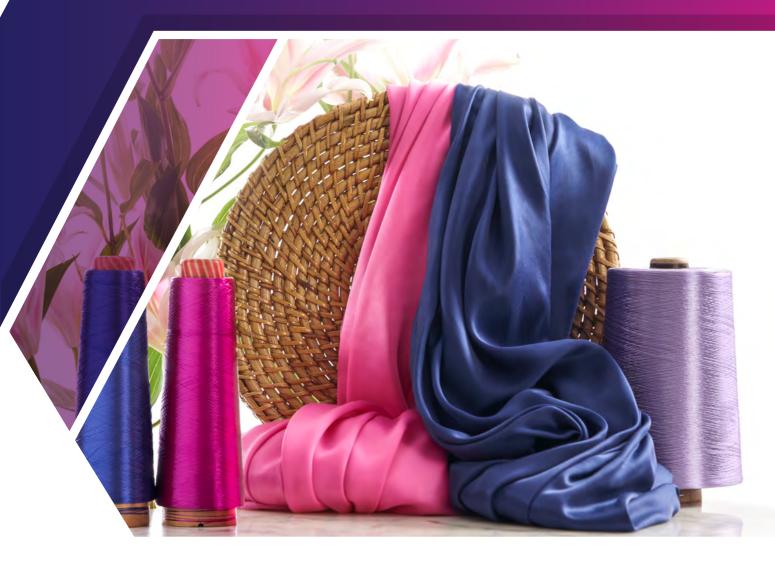

### **RAYSIL**<sup>®</sup> The Fashion Yarn

Raysil is of 100% natural origin produced from superior quality wood pulp. This makes Raysil extremely skin-friendly and comfortable. Raysil is the secret behind every rich fabric that has a superior lustre, drape and fluidity.

Additionally, Raysil has a rich lustre, brilliant colour depth, excellent softness & smoothness, high thermal protection, no pilling and anti-shredding properties.

This versatile fashion yarn is available across 20 deniers to 1200 deniers of bright and dope dyed VFY (600 shades with flexibility to reproduce any shade as per customer require-

- Rich fabrics of Georgettes, Crepes, Chiffons, Chinnons, Upada, Organza, Tabby, Tussar, Satin, Shantun, Velvet and many more unique blends
- Lustrous Embroidery and decorative Laces
- High sheen Knitwear
- Luxurious Home textiles towels, upholstery, tapestry, bed spreads, carpets and home decors