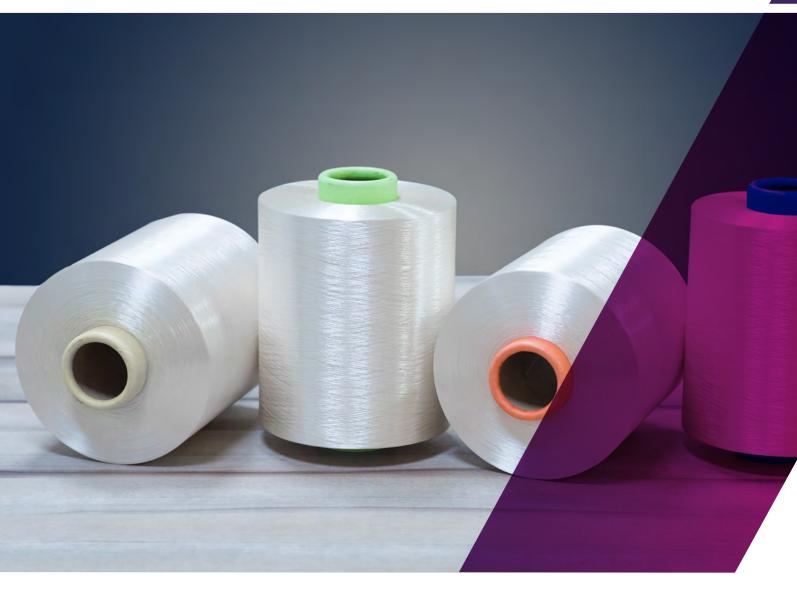

### **KEY PRODUCT RANGE**

Raysil - the fashion yarn, is available across a wide range of deniers from 20D to 1200D of dull, bright and dope dyed VFY and comes in more than 600 shades.

#### CONTINUOUS SPUN YARN (CSY)

Available in Bright & Dope dyed in low glue, high glue and super high glue

| DENIER RANGE     |    |    |          |          |    |    |                               |    |          |     |     |          |     |
|------------------|----|----|----------|----------|----|----|-------------------------------|----|----------|-----|-----|----------|-----|
| Denier           | 20 | 24 | 30       | 40       | 50 | 60 | 75                            | 85 | 100      | 120 | 150 | 180      | 300 |
| DTex             | 22 | 27 | 33       | 44       | 56 | 67 | 83                            | 94 | 111      | 133 | 167 | 200      | 333 |
| Filaments (No's) | 12 | 12 | 24       | 24       | 24 | 24 | <sup>24</sup> / <sub>30</sub> | 70 | 38/      | 44  | 44  | 44       | 70  |
| Bright           | ~  | ~  | <b>~</b> | <b>~</b> | ~  | ~  | ✓                             |    | <b>~</b> | ~   | ~   | ~        | ~   |
| Dope Dyed        | ~  | ~  |          |          |    | ~  | ¥                             |    | ~        | ~   | ¥   | <b>~</b> | ~   |

#### **CENTRIFUGAL POT SPUN YARN (PSY)**

Available in Bright, Dull & Dope dyed

| DENIER RANGE    |    |    |    |                   |     |     |                  |                   |          |       |     |     |     |                   |     |                    |                    |      |
|-----------------|----|----|----|-------------------|-----|-----|------------------|-------------------|----------|-------|-----|-----|-----|-------------------|-----|--------------------|--------------------|------|
| Denier          | 40 | 50 | 60 | 75                | 100 | 110 | 120              | 120               | 121      | 130   | 150 | 180 | 225 | 300               | 300 | 450                | 600                | 1200 |
| DTex            | 44 | 56 | 67 | 83                | 111 | 122 | 133              | 133               | 134      | 144   | 167 | 200 | 250 | 333               | 333 | 500                | 660                | 1333 |
| Filament (No's) | 24 | 24 | 24 | <sup>24</sup> /40 | 40  | 24  | <sup>9</sup> /12 | <sup>24</sup> /40 | 40       | 24/40 | 40  | 40  | 40  | <sup>48</sup> /50 | 70  | <sup>90</sup> /150 | <sup>90</sup> /150 | 20   |
| Bright          | ~  | ~  | ~  | <b>~</b>          | ~   | ✓   | ~                | ~                 | ~        | ¥     | ~   | ✓   | ~   |                   | ~   | ~                  | ~                  | ✓    |
| Dope Dyed       | ✓  |    |    |                   |     |     |                  | <b>~</b>          | <b>~</b> | ¥     | ¥   | ¥   | ¥   | ¥                 |     | ¥                  | ¥                  |      |
| Dull            |    |    |    |                   |     |     |                  | ~                 |          |       |     |     |     |                   |     |                    |                    |      |

#### SPOOL SPUN YARN (SSY)

Available in Bright

| DENIER RANGE    |    |    |    |    |    |    |    |     |     |     |
|-----------------|----|----|----|----|----|----|----|-----|-----|-----|
| Denier          | 22 | 30 | 40 | 50 | 60 | 75 | 75 | 100 | 120 | 120 |
| DTex            | 24 | 33 | 44 | 56 | 67 | 83 | 83 | 111 | 133 | 133 |
| Filament (No's) | 24 | 24 | 24 | 24 | 24 | 24 | 30 | 30  | 30  | 48  |