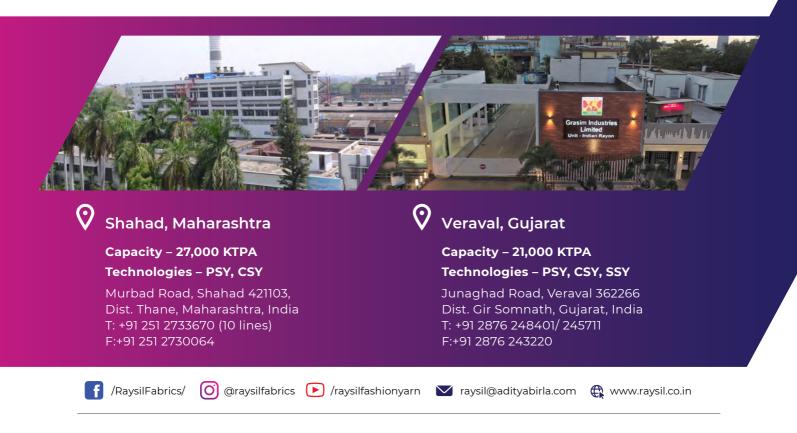

This fashion yarn – Raysil® is manufactured at its twin locations i.e. Shahad, Maharashtra and Veraval, Gujarat. The company is accredited with ISO 9001, ISO 14001 (Environment), OHSAS 18001 (Health & Safety), REACH compliance, OEKO-TEX certification, and FSC® certified products across both the units.

### MANUFACTURING

Raysil is manufactured at two integrated plants in India located at Shahad, Maharashtra and Veraval, Gujarat. The manufacturing units are equipped with all three technologies for manufacturing VFY i.e.Pot Spun Yarn (PSY), Continuous Spun Yarn (CSY) and the unique proprietary Spool Spun Yarn (SSY) technology.