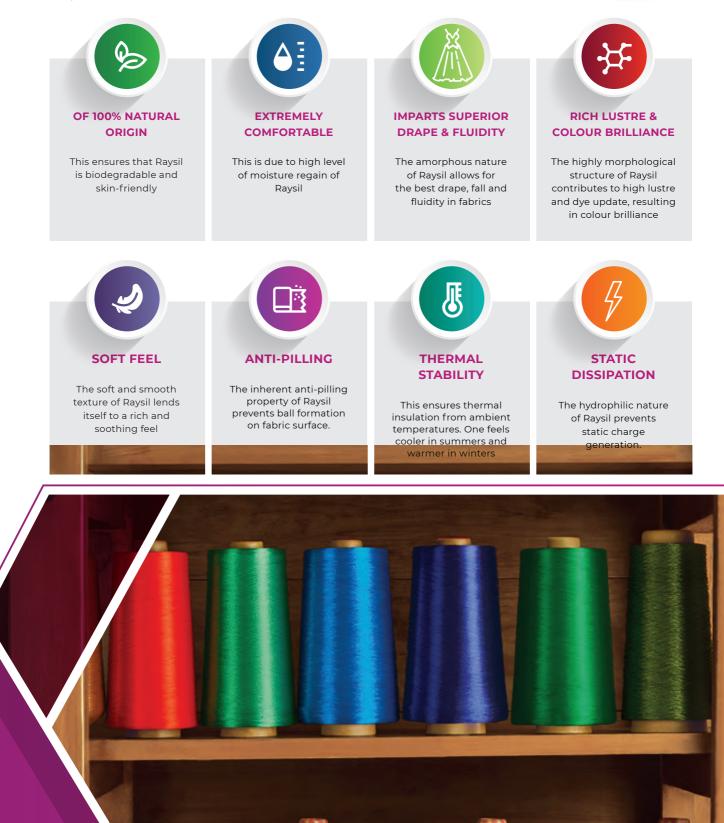

### **UNIQUE PROPERTIES**

Raysil is the most versatile fashion yarn owing to the balance of 100% natural origin coupled with manufactured specifications that leads to unique properties. It has the drape and lustre of silk coupled with the comfort and feel of cotton.

### **RAYSIL**<sup>®</sup> The Fashion Yarn

Raysil is of 100% natural origin produced from superior quality wood pulp. This makes Raysil extremely skin-friendly and comfortable. Raysil is the secret behind every rich fabric that has a superior lustre, drape and fluidity.

Additionally, Raysil has a rich lustre, brilliant colour depth, excellent softness & smoothness, high thermal protection, no pilling and anti-shredding properties.

This versatile fashion yarn is available across 20 deniers to 1200 deniers of bright and dope dyed VFY (600 shades with flexibility to reproduce any shade as per customer require-