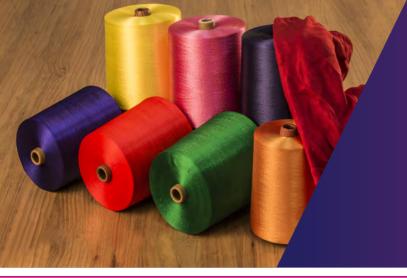

### **RAYSIL**<sup>®</sup> The Fashion Yarn

Raysil is of 100% natural origin produced from superior quality wood pulp. This makes Raysil extremely skin-friendly and comfortable. Raysil is the secret behind every rich fabric that has a superior lustre, drape and fluidity.

Additionally, Raysil has a rich lustre, brilliant colour depth, excellent softness & smoothness, high thermal protection, no pilling and anti-shredding properties.

This versatile fashion yarn is available across 20 deniers to 1200 deniers of bright and dope dyed VFY (600 shades with flexibility to reproduce any shade as per customer require-

### **KEY PRODUCT RANGE**

Raysil - the fashion yarn, is available across a wide range of deniers from 20D to 1200D of dull, bright and dope dyed VFY and comes in more than 600 shades.